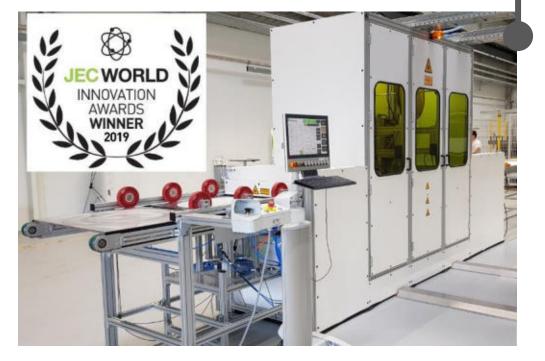

## **Ultra-fast consolidator machine system**

- Mass-production of individual tailored blanks
- Laser-assisted thermoplastic tape placement
  - In-situ consolidation
  - Modular production system