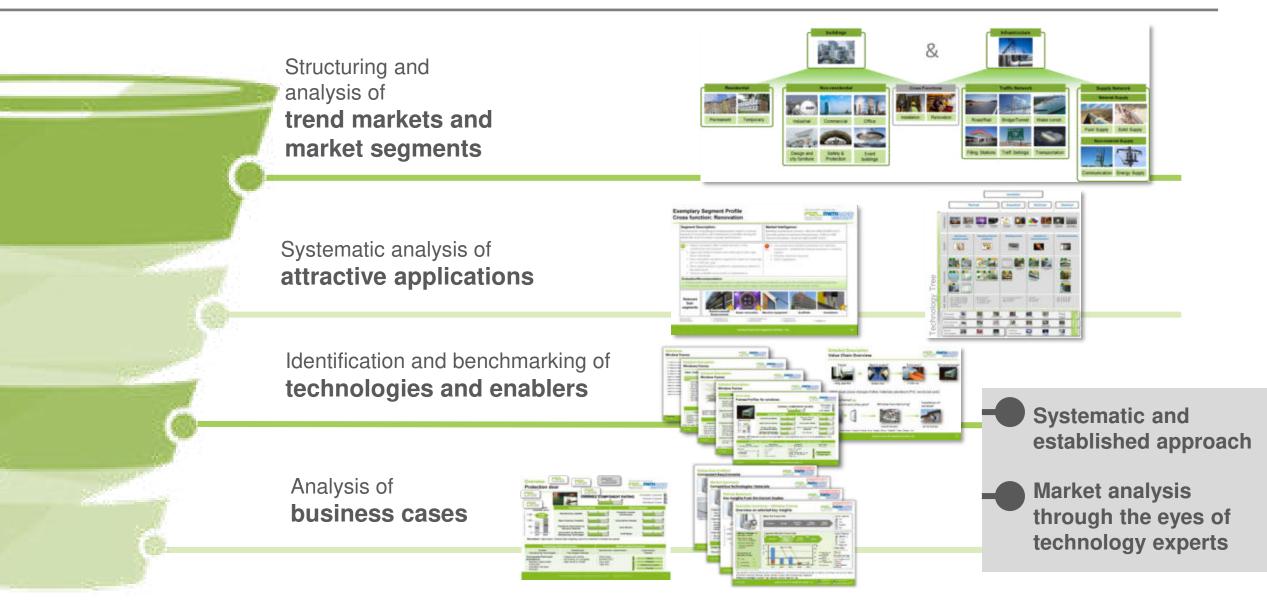

### **Market and Business Opportunity Identification**

An Example: Market and Technology Studies

# **Market and Business Opportunity Identification**

Examples of Joint Market and Technology Studies

- Example joint studies:
- Mass Production for Lightweight Composite Structures
- Composites in Buildings and Infrastructure
- Energy Storage Systems
- Composites in the Furniture Industry
- Next Generation Mobility Solutions
- High-Performance SMC
- Potentials and Challenges of Thermoplastic Tapes for SME Injection Molders
- Bio-based Composites